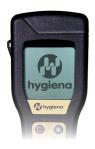

#### **EnSURE™ Monitoring System**

EnSURE™ is a high-sensitivity luminometer that measures multiple quality tests such as ATP, TVC, Coliform, E. coli, and more, all on one system. The EnSURE Monitoring System includes SureTrend Data Analysis Software.