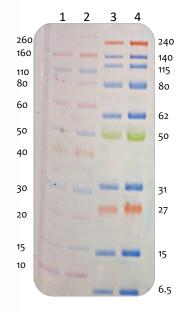

#### \*Performance Data: 4-12% Bis-Tris MES SDS

- Lane 1: Novex Sharp (ThermoFisher) 5µl
- Lane 2: Novex Sharp (ThermoFisher) 10µl
- Lane 3: Protein Ark Elite Protein Ladder 5µl
- Lane 4: Protein Ark Elite Protein Ladder 10µl

\*Qamar S, Cambridge Institute for Medical Research, Cambridge, UK, October 2018.

#### 240 270 175 140 115 130 80 95 66 62 52 50 37 31 30 27 16 15 6.5 6.5 Tris-Glycine Bis-Tris 4-12% 4-20% MES buffer