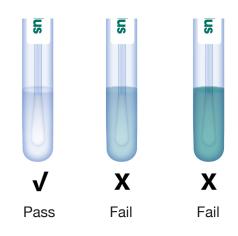

#### **Benefits:**

- · All-in-one device
- · Easy-to-interpret color results—the more glucose/lactose present, the quicker and darker the color change
- Instant validation of surface hygiene allows for immediate corrective action
- No instrumentation necessary
- · Results in 60 seconds
- · 100% recyclable
- 18-month shelf life at refrigerated temperature (2 8 °C)
- 4-week shelf life at room temperature (21 25 °C)

#### **SpotCheck Plus Procedure**

Pass

X

See an instructional demo at <a href="https://www.eps.nucleon.org/">HygienaTV</a> or <a href="https://www.eps.nucleon.org/">UHygienaTV</a>