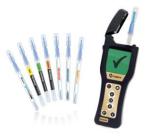

### **EnSURE**

EnSURE is a high-sensitivity luminometer that measures multiple quality tests such as ATP, TVC, Coliform, E. coli and more all on one system. The EnSURE monitoring system includes SureTrend data tracking software.