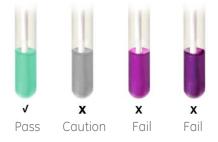

## **Color Results:**

| Catalog No. | Description                            | Quantity |
|-------------|----------------------------------------|----------|
| PRO-100     | PRO-Clean Surface Protein Residue Test | 100      |