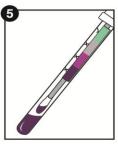

# PRO-Clean Protein Residue Test

PRO-Clean quickly and accurately monitors the cleanliness of surfaces to help ensure product quality by detecting protein residues left behind after cleaning. Simply swab a surface, release the reagent, and if protein residue is present the reagent will turn purple. The more contamination present, the quicker and darker the color change to purple. PRO-Clean quickly validates the hygiene of a surface, allowing immediate corrective action to be taken if necessary.

## Disregard any color change after 10 minutes