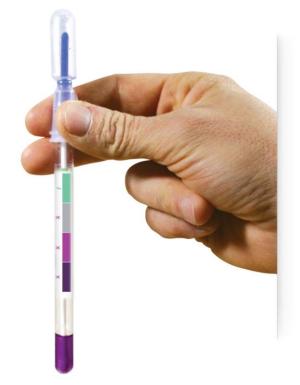

# PRO-Clean Protein Residue Test

PRO-Clean quickly and accurately monitors the cleanliness of surfaces to help ensure product quality by detecting protein residues left behind after cleaning. Simply swab a surface, release the reagent, and if protein residue is present the reagent will turn purple. The more contamination present, the quicker and darker the color change to purple. PRO-Clean quickly validates the hygiene of a surface, allowing immediate corrective action to be taken if necessary.